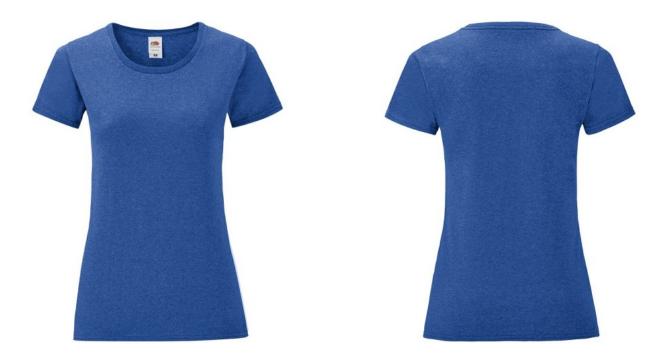

### **Basic informations**

Size: L Color: Heather royal

#### Specification

Fruit of the Loom, LADIES ICONIC 150T, women's cotton T-shirt, white. T-shirt made from 52% cotton 48% polyester. T-shirt 150gm / m2. Regular size T-shirt with modern cut, normal collar. Modern design. Branded T-shirt. Branding Type: DTG, screen printing. In pack: 72 Piece